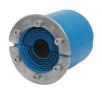

# **Roxtec RS seal with SLF**

Penetration seal for a single cable or pipe.

The Roxtec RS with SLF RS is a seal with metal sleeve for single cables or pipes. The entry seal has two halves with removable layers making it adaptable to cables and pipes of different sizes. The sleeve is bolted to the structure.

# Structure of installation

Mounting type

Bolting

# **Sealing components**

Lubricant

SLF RS sleeve

For detailed information, please visit roxtec.com.

2024-04-27