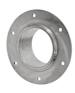

# **Roxtec RS seal with SLF**

Penetration seal for a single cable or pipe.

The Roxtec RS with SLF RS is a seal with metal sleeve for single cables or pipes. The entry seal has two halves with removable layers making it adaptable to cables and pipes of different sizes. The sleeve is bolted to the structure.

# Structure of installation

Mounting type

Bolting