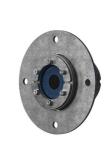

# **Roxtec RS seal with SLF**

Penetration seal for a single cable or pipe.

The Roxtec RS with SLF RS is a seal with metal sleeve for single cables or pipes. The entry seal has two halves with removable layers making it adaptable to cables and pipes of different sizes. The sleeve is bolted to the structure.

# Structure of installation

Mounting type

Bolting