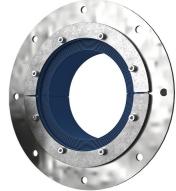

# **Roxtec RS seal with SLF**

Penetration seal for a single cable or pipe.

The Roxtec RS with SLF RS is a seal with metal sleeve for single cables or pipes. The entry seal has two halves with removable layers making it adaptable to cables and pipes of different sizes. The sleeve is bolted to the structure.

# **Sealing components**

# **Sealing components**

Lubricant

SLF RS sleeve

For detailed information, please visit roxtec.com.

2024-04-27